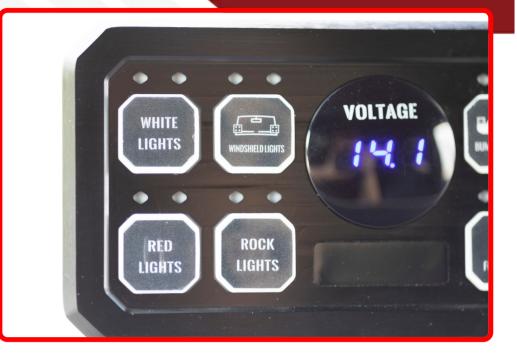

#### Product Information

This amazing new 8-Button Digital Switch Panel from Race Sport Lighting features some amazing switching capabilities for your complete lighting systems. Our new RS8BASP can control up to 8 auxiliary lighting systems and comes with a logo sheet to pick out the labels you want for the set up. The Panel is an Ultra slim touch design for easy installation in the sots you want in the vehicle. The blue indigo LED lighting is a nice touch on the face with the voltage meter displayed right in the middle of the panel to gauge your total voltage in the system. Run up to 30Amp Auxiliary lights on this system on the high amperage switches. Bonus - Hit the Button once, and turn the light on, hit the button twice and make any light strobe!